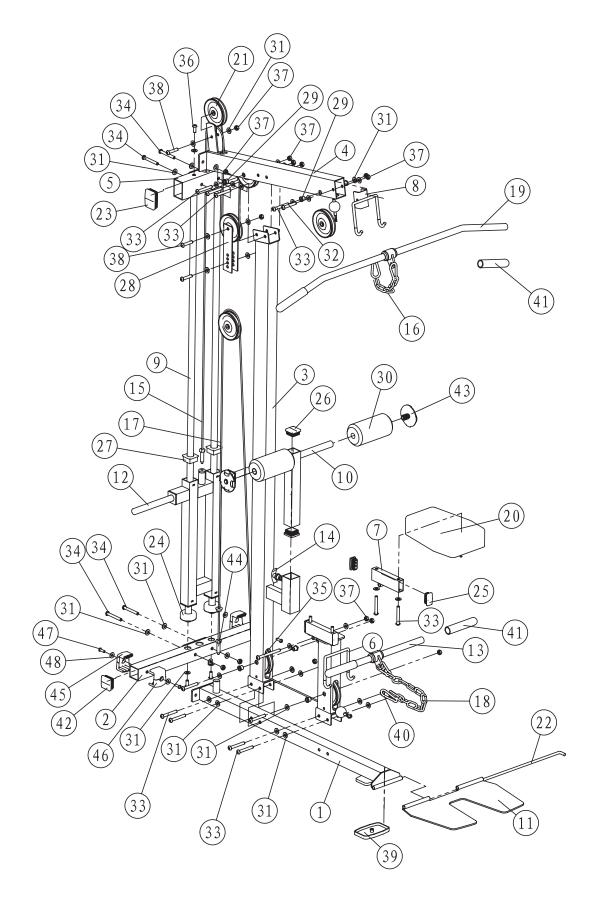

#### KF-LATM Parts List Rev A

| KF-LATM Parts List Rev A |           |                                      |     |  |
|--------------------------|-----------|--------------------------------------|-----|--|
| Ref #                    | Part #    | Description                          | Qty |  |
| 1                        | 223-00979 | MAIN BASE, KF-LATM                   | 1   |  |
| 2                        | 223-00980 | REAR BASE, KF-LATM                   | 1   |  |
| 3                        | 223-00981 | UPRIGHT, KF-LATM                     | 1   |  |
| 4                        | 223-00982 | TOP FRAME, KF-LATM                   | 1   |  |
| 5                        | 223-00983 | FRAME, TOP CROSS KF-LATM             | 1   |  |
| 6                        | 219-00588 | SUPPORT, SEAT KF-LATM                | 1   |  |
| 7                        | 219-00589 | SEAT PAD TUBE, KF-LATM               | 2   |  |
| 8                        | 219-00249 | LAT BAR HOOK KPS GYM                 | 1   |  |
| 9                        | 223-00689 | GUIDE ROD, KPS-LATM                  | 2   |  |
| 10                       | 223-00984 | FRAME, ROLLER PAD KF-LATM            | 1   |  |
| 11                       | 223-00690 | FOOT PLATE, KPS-LATM                 | 1   |  |
| 12                       | 223-00055 | SLIDE WEIGHT SUPPORT                 | 1   |  |
| 13                       | 223-00099 | SHORT BAR                            | 1   |  |
| 14                       | 210-00021 | POP PIN                              | 1   |  |
| 15                       | 229-00015 | HIGH PULLEY CABLE KPS-LATM P15       | 1   |  |
| 16                       | 229-00037 |                                      | 1   |  |
| 17                       | 229-00016 | LOW PULLEY CABLE KPS-LATM P17        | - 1 |  |
| 18                       | 229-00038 | LONG CHAIN 12                        | 1   |  |
| 19                       | 223-00092 | LAT BAR KPS-GYM, 223-00574           | 1   |  |
| 20                       | 228-00225 | PAD, SEAT KF-LATM                    | 1   |  |
| 20                       | 223-00228 | BIG PULLEY 4.5"                      | 7   |  |
| 22                       | 210-00013 | "L" PIN KPS-LATM                     | , 1 |  |
| 23                       | 206-00001 | PLUG 50.8*76.2                       | 2   |  |
| 24                       | 206-00026 | WEIGHT BUMPER KPS                    | 2   |  |
| 25                       | 206-00008 | PLUG 25*50                           | 4   |  |
| 26                       | 206-00020 | PLUG 44.5                            | 2   |  |
| 27                       | 206-00188 | PLASTIC SLEEVE, 44.5X25              | 4   |  |
| 28                       | 219-00011 | PULLEY PLATE, KPS-LATM               | 2   |  |
| 29                       | 202-00036 | PULLEY SPACER                        | 8   |  |
| 30                       | 206-00395 | FOAM PADDING, 100X22X180 KF SERIES   | 2   |  |
| 31                       | 202-00093 | WASHER, 10                           | 46  |  |
| 32                       | 202-00665 | SCREW, BUTTON HEAD SOCKET CAP M10X65 | 1   |  |
| 33                       | 202-00647 | BUTTON HEAD SOCKET CAP SCREW M10X75  | 14  |  |
| 34                       | 202-00634 | SCREW, M10X80 BUTTON HEAD SOCKET CAP | 4   |  |
| 35                       | 202-00692 | SCREW, BUTTON HD SOCKET CAP, M10X115 | 1   |  |
| 36                       | 202-00662 |                                      | 4   |  |
| 37                       | 202-00091 | NYLON NUT, M10                       | 19  |  |
| 38                       | 202-00664 | SCREW, BUTTON HEAD SOCKET CAP M10X50 | 3   |  |
| 39                       | 206-00468 | BASE PAD, KF-LATM                    | 1   |  |
| 40                       | 210-00008 | GEAR HOOK, KPS, 210-00008            | 4   |  |
| 41                       | 206-00103 | LAT BAR GRIP - KPS                   | 4   |  |
| 42                       | 206-00274 | END CAP, 50.8                        | 2   |  |
| 43                       | 206-00390 | PLUG, ROLLER PAD TUBE CAP, KF SERIES | 2   |  |
| 44                       | 202-00048 | JAM NUT 1/2"                         | 2   |  |
| 44                       | 202-00048 | JAM NUT 1/2"                         | 2   |  |
| 45                       | 206-00469 | SLEEVE, EZ GLIDE 1 50.8 KF-LATM      | 2   |  |
| 46                       | 206-00470 | SLEEVE, EZ GLIDE 2 50.8 KF-LATM      | 2   |  |
| 47                       | 202-00659 | SCREW, BUTTON HEAD SOCKET CAP M8X25  | 4   |  |
| 48                       | 202-00094 | WASHER 8, 9*28*2                     | 4   |  |
| 49                       | 202-00216 | ALLEN WRENCH S6                      | 1   |  |
| 50                       | 202-00217 | Allen Wrench S4                      | 1   |  |
|                          |           |                                      |     |  |